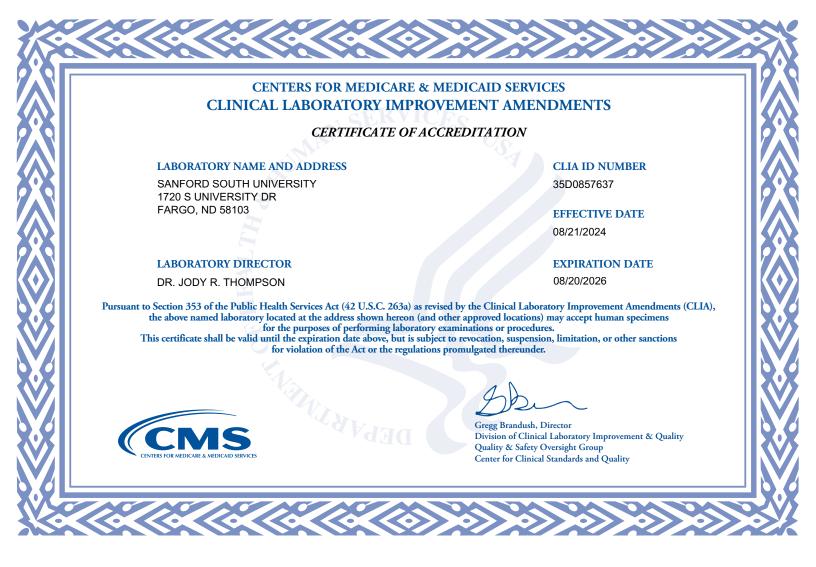

If you currently hold a Certificate of Compliance or Certificate of Accreditation, below is a list of the laboratory specialties/subspecialties you are certified to perform and their effective date:

| LAB CERTIFICATION (CODE)                         | EFFECTIVE DATE | LAB CERTIFICATION (CODE) | EFFECTIVE DATE |
|--------------------------------------------------|----------------|--------------------------|----------------|
| MICROBIOLOGY - BACTERIOLOGY (110)                | 04/05/2002     |                          |                |
| MICROBIOLOGY - MYCOLOGY (120)                    | 12/07/2004     |                          |                |
| MICROBIOLOGY - PARASITOLOGY (130)                | 04/05/2002     |                          |                |
| MICROBIOLOGY - VIROLOGY (140)                    | 12/07/2004     |                          |                |
| DIAGNOSTIC IMMUNOLOGY - GENERAL IMMUNOLOGY (220) | 04/05/2002     |                          |                |
| CHEMISTRY - ROUTINE CHEMISTRY (310)              | 04/05/2002     |                          |                |
| CHEMISTRY - URINALYSIS (320)                     | 04/05/2002     |                          |                |
| CHEMISTRY - ENDOCRINOLOGY (330)                  | 04/05/2002     |                          |                |
| HEMATOLOGY (400)                                 | 04/05/2002     |                          |                |
| PATHOLOGY - HISTOPATHOLOGY (610)                 | 04/05/2002     |                          |                |
|                                                  |                |                          |                |